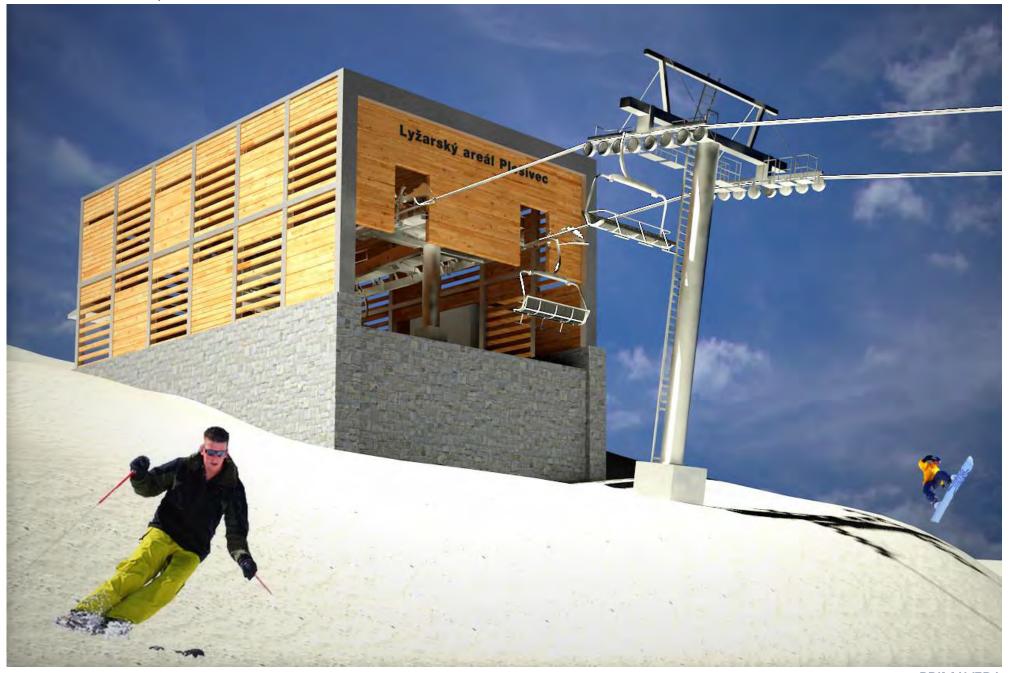

## PLEŠIVEC SKI AREA, CZECH REPUBLIC

Location and year: Czech Republic, 2013

Client name: Leitner

Program: The construction coating for existing ropeway stations

Status: Architectural concept

PLEŠIVEC SKI AREA, CZECH REPUBLIC