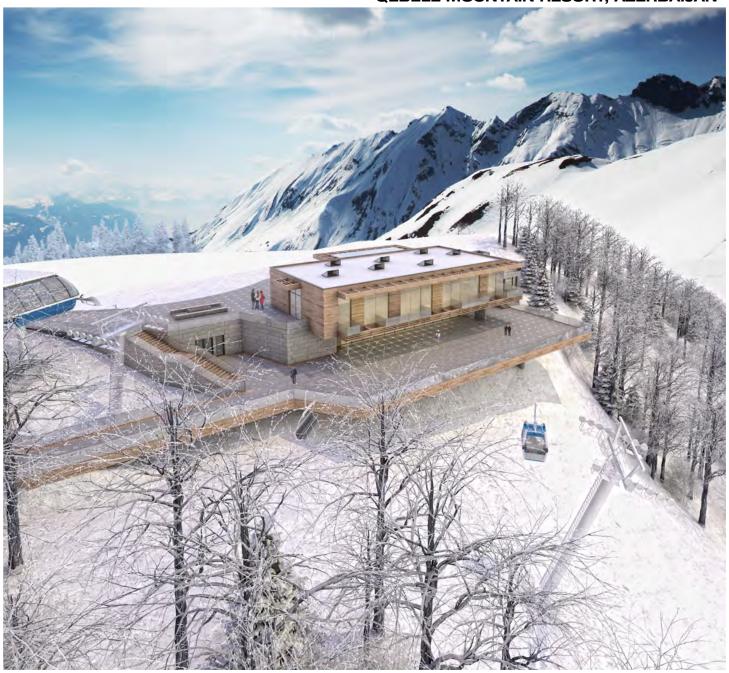

## **QEBELE MOUNTAIN RESORT, AZERBAIJAN**

Location and year: Azerbaijan, Qebele, 2012

Client name: Leitner Turkey

Program: Mountain resort with ski slopes, cable transportation, outdoor and indoor

public spaces with function as: restaurant, caffe, ski school, medical clinic,

ski service area, ski patrol, retail sales.

Status: Construction phase

**QEBELE MOUNTAIN RESORT, AZERBAIJAN** 