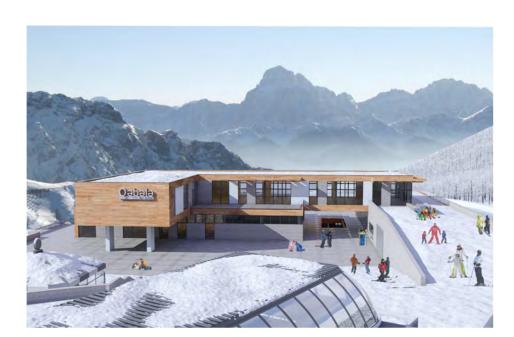

## **QEBELE MOUNTAIN RESORT, AZERBAIJAN**

Location and year: Azerbaijan, Qebele, 2012

Client name: Leitner Turkey

Program: Mountain resort with ski slopes, cable transportation, outdoor and indoor

public spaces with function as: restaurant, caffe, ski school, medical clinic,

ski service area, ski patrol, retail sales.

Status: Construction phase

**QEBELE MOUNTAIN RESORT, AZERBAIJAN** 