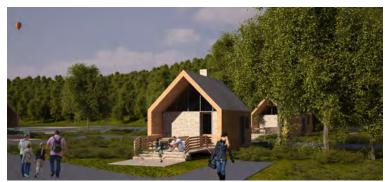

### **QEBELE MOUNTAIN RESORT, AZERBAIJAN**

Location and year: Voineasa, Valcea County, Romania, 2010-2012

Client name: Voineasa Municipallity

Program: Mountain resort (ski area with slopes, cable transportation, artificial snow,

outdoor and indoor public spaces with specific functions as: multilevel parking, restaurant, mountain rescue, mountain police, sport shop

andrent, rest rooms, etc.)

Status: Construction finalised

The investment includes the following constructions: Cable transportation systems, Ski slopes, Multifunctional building at elevation 1320m, Multifunctional building at elevation 1850m, Acces roads, Power utilities.

SKI AREA VOINEASA, ROMANIA