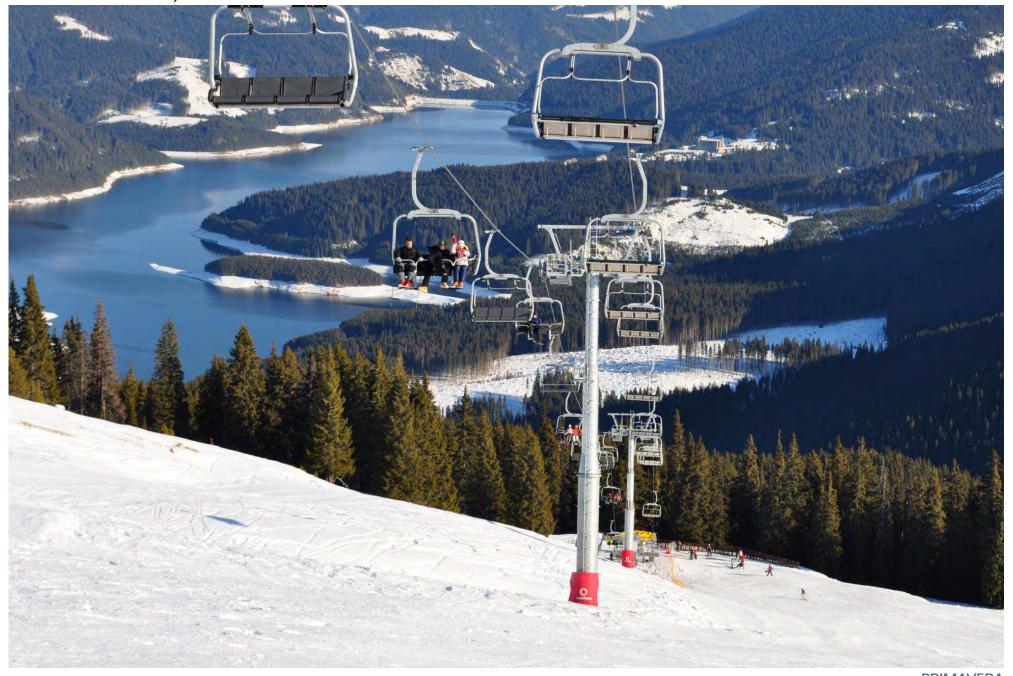

### **QEBELE MOUNTAIN RESORT, AZERBAIJAN**

Location and year: Voineasa, Valcea County, Romania, 2010-2012

Client name: Voineasa Municipallity

Program: Mountain resort (ski area with slopes, cable transportation, artificial snow,

outdoor and indoor public spaces with specific functions as: multilevel parking, restaurant, mountain rescue, mountain police, sport shop

andrent, rest rooms, etc.)

Status: Construction finalised

The investment includes the following constructions: Cable transportation systems, Ski slopes, Multifunctional building at elevation 1320m, Multifunctional building at elevation 1850m, Acces roads, Power utilities.

SKI AREA VOINEASA, ROMANIA