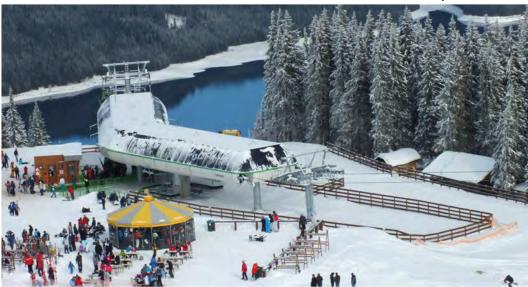

### **QEBELE MOUNTAIN RESORT, AZERBAIJAN**

Location and year: Voineasa, Valcea County, Romania, 2010-2012

Client name: Voineasa Municipallity

Program: Mountain resort (ski area with slopes, cable transportation, artificial snow,

outdoor and indoor public spaces with specific functions as: multilevel parking, restaurant, mountain rescue, mountain police, sport shop

andrent, rest rooms, etc.)

Status: Construction finalised

The investment includes the following constructions: Cable transportation systems, Ski slopes, Multifunctional building at elevation 1320m, Multifunctional building at elevation 1850m, Acces roads, Power utilities.

SKI AREA VOINEASA, ROMANIA