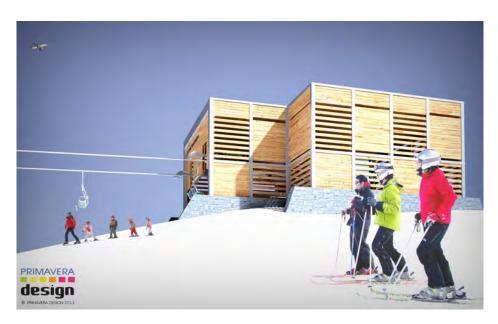

## TUFAN SKI CENTER, AZERBAIJAN

Location and year: Azerbaijan, Qebele, 2013

Client name: Leitner Turkey

Program: Mountain Resort with ski slopes, cable transportation, outdoor and indoor

public spaces with function as: restaurant, cafe, lounge, day care, clinic, ski

service area, ski patrol, retail sales.

Status: Architectural concept

TUFAN SKI CENTER, AZERBAIJAN