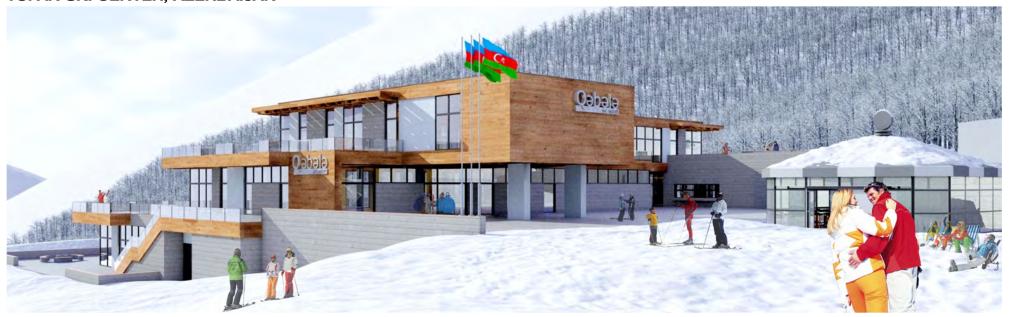

## **QEBELE MOUNTAIN RESORT, AZERBAIJAN**

Location and year: Azerbaijan, Qebele, 2012

Client name: Leitner Turkey

Program: Mountain resort with ski slopes, cable transportation, outdoor and indoor

public spaces with function as: restaurant, caffe, ski school, medical clinic,

ski service area, ski patrol, retail sales.

Status: Construction phase

**QEBELE MOUNTAIN RESORT, AZERBAIJAN** 