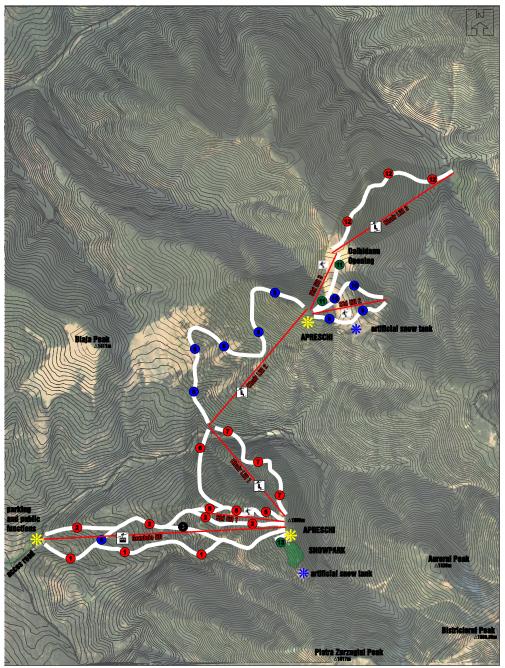

### **QEBELE MOUNTAIN RESORT, AZERBAIJAN**

Location and year: Voineasa, Valcea County, Romania, 2010-2012

Client name: Voineasa Municipallity

Program: Mountain resort (ski area with slopes, cable transportation, artificial snow,

outdoor and indoor public spaces with specific functions as: multilevel parking, restaurant, mountain rescue, mountain police, sport shop

andrent, rest rooms, etc.)

Status: Construction finalised

The investment includes the following constructions: Cable transportation systems, Ski slopes, Multifunctional building at elevation 1320m, Multifunctional building at elevation 1850m, Acces roads, Power utilities.

SKI AREA VOINEASA, ROMANIA