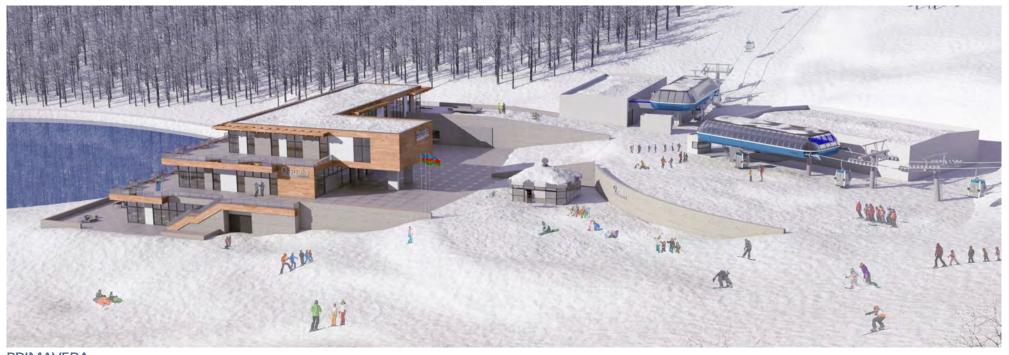

## **QEBELE MOUNTAIN RESORT, AZERBAIJAN**

Location and year: Azerbaijan, Qebele, 2012

Client name: Leitner Turkey

Program: Mountain resort with ski slopes, cable transportation, outdoor and indoor

public spaces with function as: restaurant, caffe, ski school, medical clinic,

ski service area, ski patrol, retail sales.

Status: Construction phase

**QEBELE MOUNTAIN RESORT, AZERBAIJAN** 