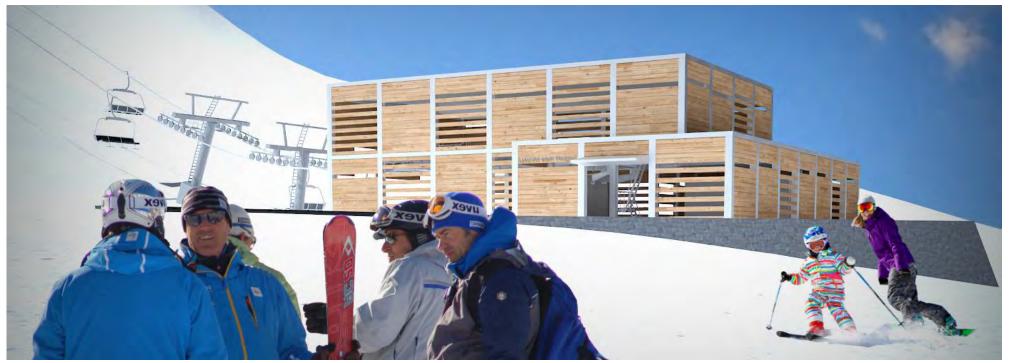

## TUFAN SKI CENTER, AZERBAIJAN

Location and year: Azerbaijan, Qebele, 2013

Client name: Leitner Turkey

Program: Mountain Resort with ski slopes, cable transportation, outdoor and indoor

public spaces with function as: restaurant, cafe, lounge, day care, clinic, ski

service area, ski patrol, retail sales.

Status: Architectural concept

TUFAN SKI CENTER, AZERBAIJAN