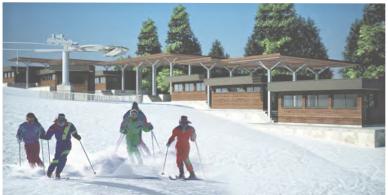

## TUFAN SKI CENTER, AZERBAIJAN

Location and year: Azerbaijan, Qebele, 2013

Client name: Leitner Turkey

Program: Mountain Resort with ski slopes, cable transportation, outdoor and indoor

public spaces with function as: restaurant, cafe, lounge, day care, clinic, ski

service area, ski patrol, retail sales.

Status: Architectural concept

TUFAN SKI CENTER, AZERBAIJAN