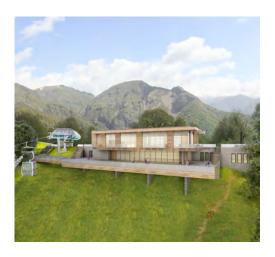

### **QEBELE MOUNTAIN RESORT, AZERBAIJAN**

Location and year: Voineasa, Valcea County, Romania, 2010-2012

Client name: Voineasa Municipallity

Program: Mountain resort (ski area with slopes, cable transportation, artificial snow,

outdoor and indoor public spaces with specific functions as: multilevel parking, restaurant, mountain rescue, mountain police, sport shop

andrent, rest rooms, etc.)

Status: Construction finalised

The investment includes the following constructions: Cable transportation systems, Ski slopes, Multifunctional building at elevation 1320m, Multifunctional building at elevation 1850m, Acces roads, Power utilities.