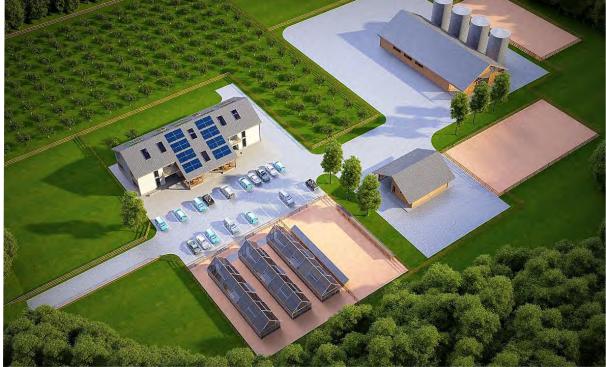

### **QEBELE MOUNTAIN RESORT, AZERBAIJAN**

Location and year: Voineasa, Valcea County, Romania, 2010-2012

Client name: Voineasa Municipallity

Program: Mountain resort (ski area with slopes, cable transportation, artificial snow,

outdoor and indoor public spaces with specific functions as: multilevel parking, restaurant, mountain rescue, mountain police, sport shop

andrent, rest rooms, etc.)

Status: Construction finalised

The investment includes the following constructions: Cable transportation systems, Ski slopes, Multifunctional building at elevation 1320m, Multifunctional building at elevation 1850m, Acces roads, Power utilities.