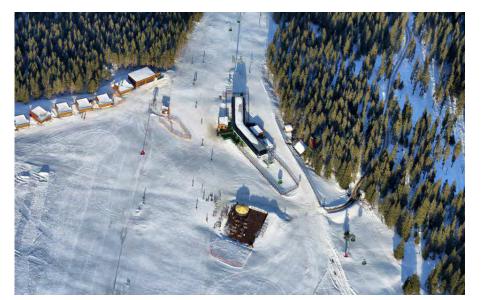

### **QEBELE MOUNTAIN RESORT, AZERBAIJAN**

Location and year: Voineasa, Valcea County, Romania, 2010-2012

Client name: Voineasa Municipallity

Program: Mountain resort (ski area with slopes, cable transportation, artificial snow,

outdoor and indoor public spaces with specific functions as: multilevel parking, restaurant, mountain rescue, mountain police, sport shop

andrent, rest rooms, etc.)

Status: Construction finalised

The investment includes the following constructions: Cable transportation systems, Ski slopes, Multifunctional building at elevation 1320m, Multifunctional building at elevation 1850m, Acces roads, Power utilities.

SKI AREA VOINEASA, ROMANIA