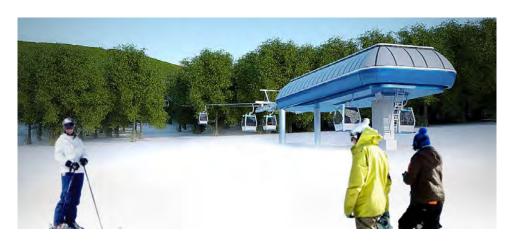

## TUFAN SKI CENTER, AZERBAIJAN

Location and year: Azerbaijan, Qebele, 2013

Client name: Leitner Turkey

Program: Mountain Resort with ski slopes, cable transportation, outdoor and indoor

public spaces with function as: restaurant, cafe, lounge, day care, clinic, ski

service area, ski patrol, retail sales.

Status: Architectural concept

TUFAN SKI CENTER, AZERBAIJAN