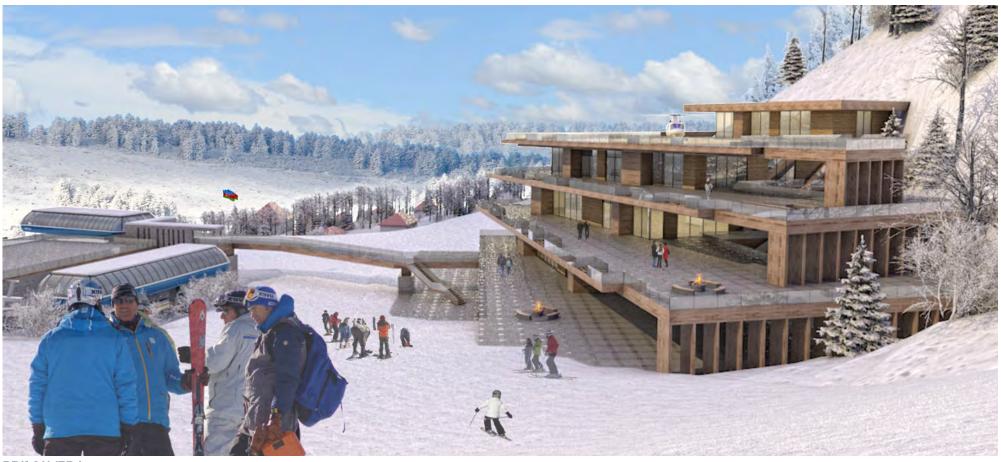

## **QEBELE MOUNTAIN RESORT, AZERBAIJAN**

Location and year: Azerbaijan, Qebele, 2012

Client name: Leitner Turkey

Program: Mountain resort with ski slopes, cable transportation, outdoor and indoor

public spaces with function as: restaurant, caffe, ski school, medical clinic,

ski service area, ski patrol, retail sales.

Status: Construction phase

**QEBELE MOUNTAIN RESORT, AZERBAIJAN** 

### **QEBELE MOUNTAIN RESORT, AZERBAIJAN**

Location and year: Voineasa, Valcea County, Romania, 2010-2012

Client name: Voineasa Municipallity

Program: Mountain resort (ski area with slopes, cable transportation, artificial snow,

outdoor and indoor public spaces with specific functions as: multilevel parking, restaurant, mountain rescue, mountain police, sport shop

andrent, rest rooms, etc.)

Status: Construction finalised

The investment includes the following constructions: Cable transportation systems, Ski slopes, Multifunctional building at elevation 1320m, Multifunctional building at elevation 1850m, Acces roads, Power utilities.

SKI AREA VOINEASA, ROMANIA