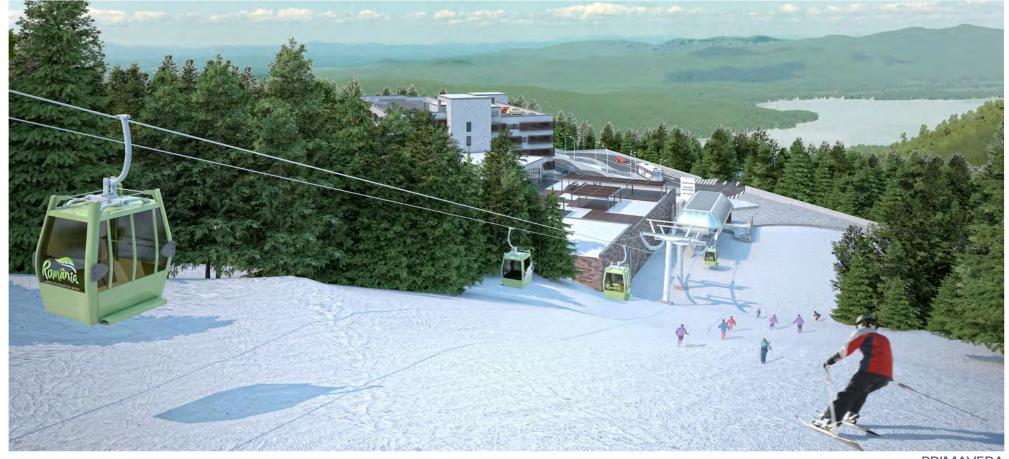

### **QEBELE MOUNTAIN RESORT, AZERBAIJAN**

Location and year: Voineasa, Valcea County, Romania, 2010-2012

Client name: Voineasa Municipallity

Program: Mountain resort (ski area with slopes, cable transportation, artificial snow,

outdoor and indoor public spaces with specific functions as: multilevel parking, restaurant, mountain rescue, mountain police, sport shop

andrent, rest rooms, etc.)

Status: Construction finalised

The investment includes the following constructions: Cable transportation systems, Ski slopes, Multifunctional building at elevation 1320m, Multifunctional building at elevation 1850m, Acces roads, Power utilities.

SKI AREA VOINEASA, ROMANIA