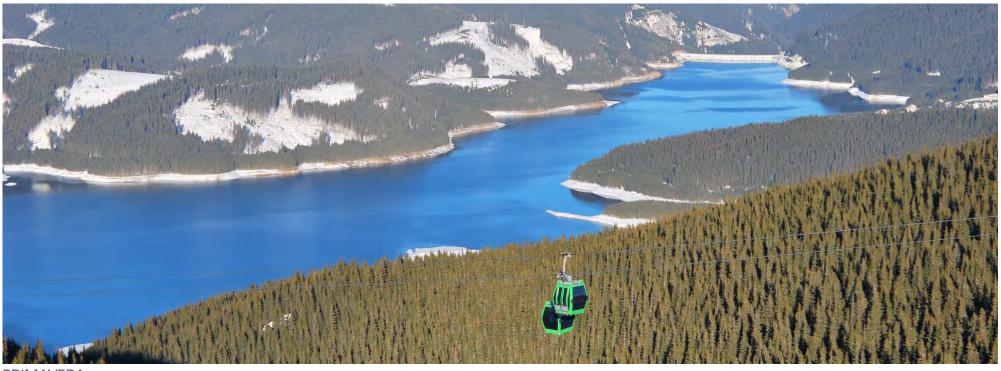

### **QEBELE MOUNTAIN RESORT, AZERBAIJAN**

Location and year: Voineasa, Valcea County, Romania, 2010-2012

Client name: Voineasa Municipallity

Program: Mountain resort (ski area with slopes, cable transportation, artificial snow,

outdoor and indoor public spaces with specific functions as: multilevel parking, restaurant, mountain rescue, mountain police, sport shop

andrent, rest rooms, etc.)

Status: Construction finalised

The investment includes the following constructions: Cable transportation systems, Ski slopes, Multifunctional building at elevation 1320m, Multifunctional building at elevation 1850m, Acces roads, Power utilities.

SKI AREA VOINEASA, ROMANIA