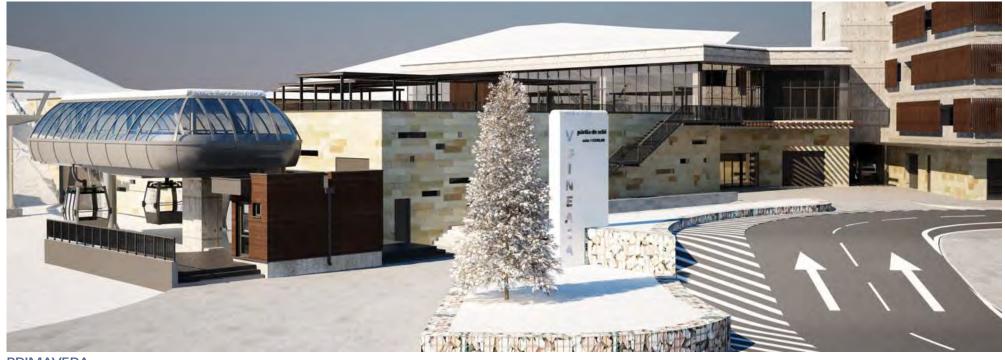

### **QEBELE MOUNTAIN RESORT, AZERBAIJAN**

Location and year: Voineasa, Valcea County, Romania, 2010-2012

Client name: Voineasa Municipallity

Program: Mountain resort (ski area with slopes, cable transportation, artificial snow,

outdoor and indoor public spaces with specific functions as: multilevel parking, restaurant, mountain rescue, mountain police, sport shop

andrent, rest rooms, etc.)

Status: Construction finalised

The investment includes the following constructions: Cable transportation systems, Ski slopes, Multifunctional building at elevation 1320m, Multifunctional building at elevation 1850m, Acces roads, Power utilities.

SKI AREA VOINEASA, ROMANIA