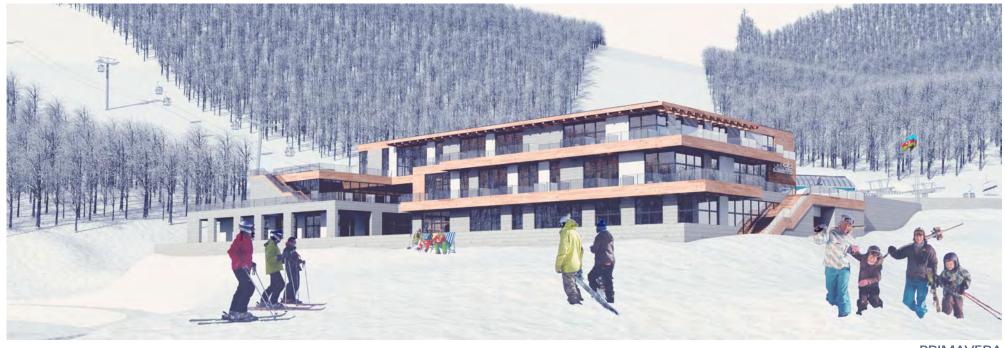

## TUFAN SKI CENTER, AZERBAIJAN

Location and year: Azerbaijan, Qebele, 2013

Client name: Leitner Turkey

Program: Mountain Resort with ski slopes, cable transportation, outdoor and indoor

public spaces with function as: restaurant, cafe, lounge, day care, clinic, ski

service area, ski patrol, retail sales.

Status: Architectural concept

TUFAN SKI CENTER, AZERBAIJAN