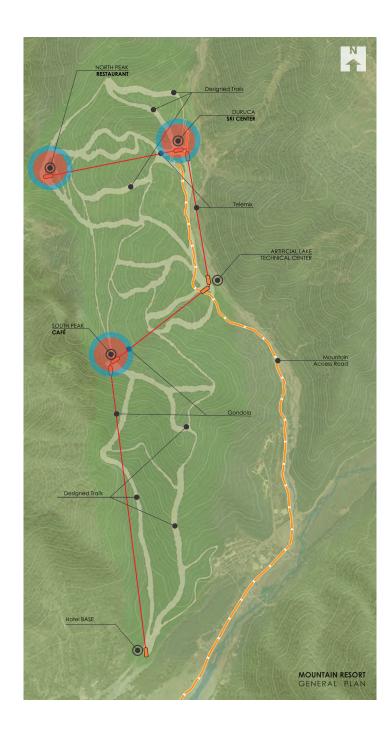

## **QEBELE MOUNTAIN RESORT, AZERBAIJAN**

Location and year: Azerbaijan, Qebele, 2012

Client name: Leitner Turkey

Program: Mountain resort with ski slopes, cable transportation, outdoor and indoor

public spaces with function as: restaurant, caffe, ski school, medical clinic,

ski service area, ski patrol, retail sales.

Status: Construction phase

**QEBELE MOUNTAIN RESORT, AZERBAIJAN** 

### **QEBELE MOUNTAIN RESORT, AZERBAIJAN**

Location and year: Voineasa, Valcea County, Romania, 2010-2012

Client name: Voineasa Municipallity

Program: Mountain resort (ski area with slopes, cable transportation, artificial snow,

outdoor and indoor public spaces with specific functions as: multilevel parking, restaurant, mountain rescue, mountain police, sport shop

andrent, rest rooms, etc.)

Status: Construction finalised

The investment includes the following constructions: Cable transportation systems, Ski slopes, Multifunctional building at elevation 1320m, Multifunctional building at elevation 1850m, Acces roads, Power utilities.

SKI AREA VOINEASA, ROMANIA