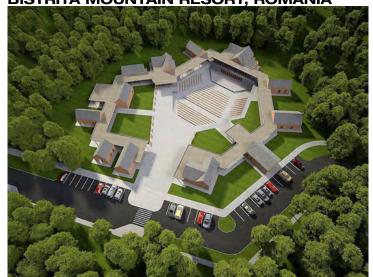

## **BISTRITA MOUNTAIN RESORT, ROMANIA**

Location and year: Romania, Bistrita-Nasaud County, 2013

Client name: Municipallity

Program: "All season" mountain resort

Status: Architectural concept

Romanian people enjoy quality vacations and most of them choose high standard places where they can have good accommodation as well as various outdoor activities.

This area is an exceptional location for developing a modern, long lasting mountain resort that can be enjoyed by anyone on any kind of weather.

The purpose of this project is to create an "all seasons" mountain resort by creating the main investments in the tourism infrastructure.

The proposed investment objects are: Ski Area, Adventure Park "Dracula"; Recreational Sailing Center; Water sports Center; Water Park; Horseback riding Center; Hiking and biking trails; Sight-seeing Spot and Paraglide; Rental Shop for Sports Equipment; Camping Village; Ecological Sheepfold; Production, Collection and Exhibition Center for Traditional Products; Tourist Information Point.

These investment objects will not only propel this area on the Romanian and East European tourist map but will also atract other investors.

**BISTRITA MOUNTAIN RESORT, ROMANIA** 