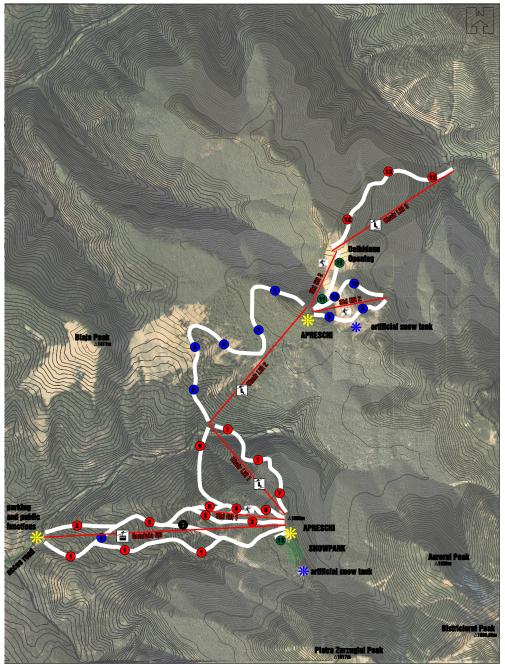

### **QEBELE MOUNTAIN RESORT, AZERBAIJAN**

Location and year: Voineasa, Valcea County, Romania, 2010-2012

Client name: Voineasa Municipallity

Program: Mountain resort (ski area with slopes, cable transportation, artificial snow,

outdoor and indoor public spaces with specific functions as: multilevel parking, restaurant, mountain rescue, mountain police, sport shop

andrent, rest rooms, etc.)

Status: Construction finalised

The investment includes the following constructions: Cable transportation systems, Ski slopes, Multifunctional building at elevation 1320m, Multifunctional building at elevation 1850m, Acces roads, Power utilities.

SKI AREA VOINEASA, ROMANIA