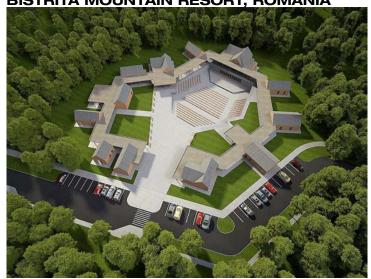

### **BISTRITA MOUNTAIN RESORT, ROMANIA**

Location and year: Romania, Bistrita-Nasaud County, 2013

Client name: Municipallity

Program: "All season" mountain resort

Status: Architectural concept

Romanian people enjoy quality vacations and most of them choose high standard places where they can have good accommodation as well as various outdoor activities.

This area is an exceptional location for developing a modern, long lasting mountain resort that can be enjoyed by anyone on any kind of weather.

The purpose of this project is to create an "all seasons" mountain resort by creating the main investments in the tourism infrastructure.

The proposed investment objects are: Ski Area, Adventure Park "Dracula"; Recreational Sailing Center; Water sports Center; Water Park; Horseback riding Center; Hiking and biking trails; Sight-seeing Spot and Paraglide; Rental Shop for Sports Equipment; Camping Village; Ecological Sheepfold; Production, Collection and Exhibition Center for Traditional Products; Tourist Information Point.

These investment objects will not only propel this area on the Romanian and East European tourist map but will also atract other investors.

**BISTRITA MOUNTAIN RESORT, ROMANIA** 