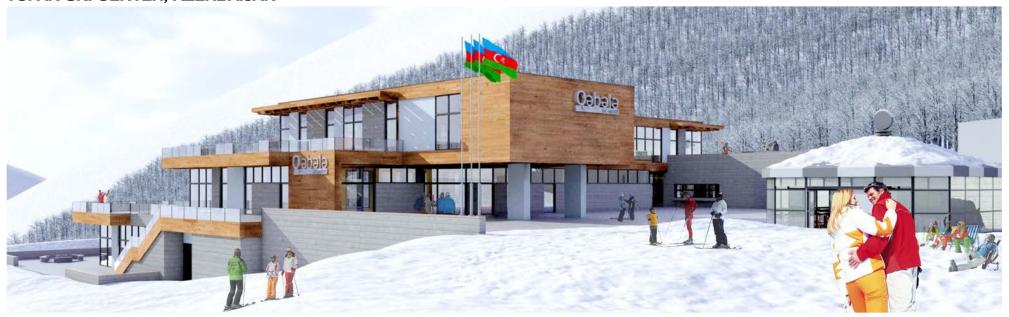

## **QEBELE MOUNTAIN RESORT, AZERBAIJAN**

Location and year: Azerbaijan, Qebele, 2012

Client name: Leitner Turkey

Program: Mountain resort with ski slopes, cable transportation, outdoor and indoor

public spaces with function as: restaurant, caffe, ski school, medical clinic,

ski service area, ski patrol, retail sales.

Status: Construction phase

### **QEBELE MOUNTAIN RESORT, AZERBAIJAN**