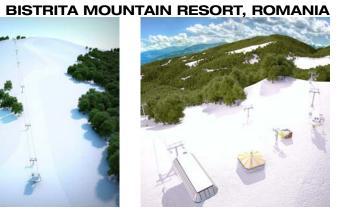

### **BISTRITA MOUNTAIN RESORT, ROMANIA**

Location and year: Romania, Bistrita-Nasaud County, 2013

Client name: Municipallity

Program: "All season" mountain resort

Status: Architectural concept

Romanian people enjoy quality vacations and most of them choose high standard places where they can have good accommodation as well as various outdoor activities.

This area is an exceptional location for developing a modern, long lasting mountain resort that can be enjoyed by anyone on any kind of weather.

The purpose of this project is to create an "all seasons" mountain resort by creating the main investments in the tourism infrastructure.

The proposed investment objects are: Ski Area, Adventure Park "Dracula"; Recreational Sailing Center; Water sports Center; Water Park; Horseback riding Center; Hiking and biking trails; Sight-seeing Spot and Paraglide; Rental Shop for Sports Equipment; Camping Village; Ecological Sheepfold; Production, Collection and Exhibition Center for Traditional Products; Tourist Information Point.

These investment objects will not only propel this area on the Romanian and East European tourist map but will also atract other investors.

**BISTRITA MOUNTAIN RESORT, ROMANIA** 