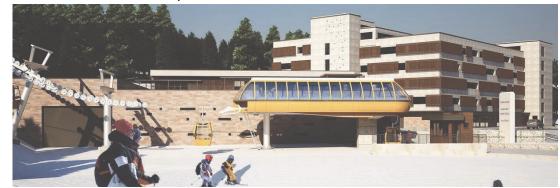

### **QEBELE MOUNTAIN RESORT, AZERBAIJAN**

Location and year: Voineasa, Valcea County, Romania, 2010-2012

Client name: Voineasa Municipallity

Program: Mountain resort (ski area with slopes, cable transportation, artificial snow,

outdoor and indoor public spaces with specific functions as: multilevel parking, restaurant, mountain rescue, mountain police, sport shop

andrent, rest rooms, etc.)

Status: Construction finalised

The investment includes the following constructions: Cable transportation systems, Ski slopes, Multifunctional building at elevation 1320m, Multifunctional building at elevation 1850m, Acces roads, Power utilities.

SKI AREA VOINEASA, ROMANIA