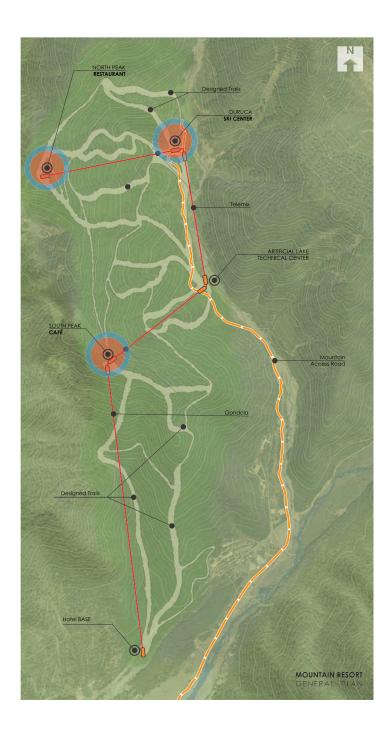

### **QEBELE MOUNTAIN RESORT, AZERBAIJAN**

Location and year: Voineasa, Valcea County, Romania, 2010-2012

Client name: Voineasa Municipallity

Program: Mountain resort (ski area with slopes, cable transportation, artificial snow,

outdoor and indoor public spaces with specific functions as: multilevel parking, restaurant, mountain rescue, mountain police, sport shop

andrent, rest rooms, etc.)

Status: Construction finalised

The investment includes the following constructions: Cable transportation systems, Ski slopes, Multifunctional building at elevation 1320m, Multifunctional building at elevation 1850m, Acces roads, Power utilities.

SKI AREA VOINEASA, ROMANIA