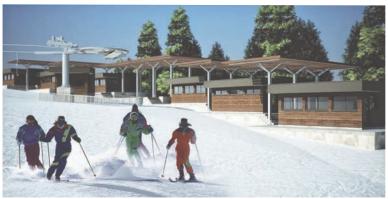

### **QEBELE MOUNTAIN RESORT, AZERBAIJAN**

Location and year: Voineasa, Valcea County, Romania, 2010-2012

Client name: Voineasa Municipallity

Program: Mountain resort (ski area with slopes, cable transportation, artificial snow,

outdoor and indoor public spaces with specific functions as: multilevel parking, restaurant, mountain rescue, mountain police, sport shop

andrent, rest rooms, etc.)

Status: Construction finalised

The investment includes the following constructions: Cable transportation systems, Ski slopes, Multifunctional building at elevation 1320m, Multifunctional building at elevation 1850m, Acces roads, Power utilities.

SKI AREA VOINEASA, ROMANIA