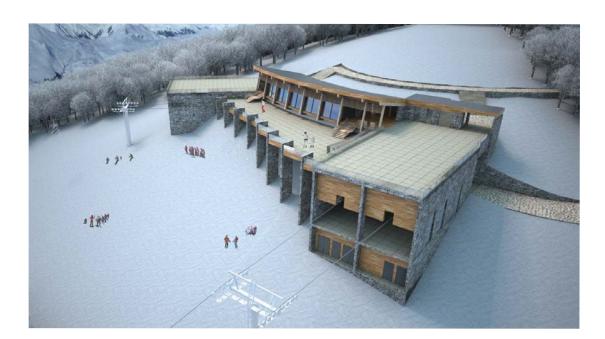

### **QEBELE MOUNTAIN RESORT, AZERBAIJAN**

Location and year: Voineasa, Valcea County, Romania, 2010-2012

Client name: Voineasa Municipallity

Program: Mountain resort (ski area with slopes, cable transportation, artificial snow,

outdoor and indoor public spaces with specific functions as: multilevel parking, restaurant, mountain rescue, mountain police, sport shop

andrent, rest rooms, etc.)

Status: Construction finalised

The investment includes the following constructions: Cable transportation systems, Ski slopes, Multifunctional building at elevation 1320m, Multifunctional building at elevation 1850m, Acces roads, Power utilities.

SKI AREA VOINEASA, ROMANIA