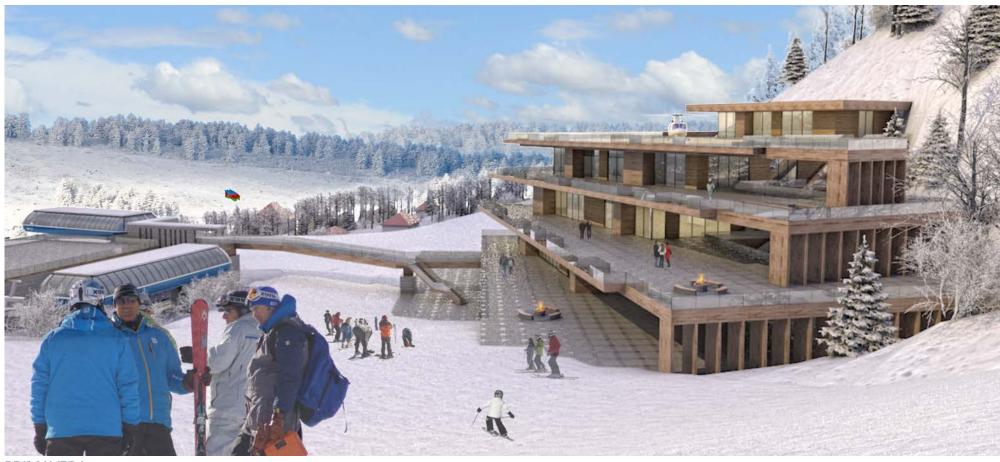

### **QEBELE MOUNTAIN RESORT, AZERBAIJAN**

Location and year: Voineasa, Valcea County, Romania, 2010-2012

Client name: Voineasa Municipallity

Program: Mountain resort (ski area with slopes, cable transportation, artificial snow,

outdoor and indoor public spaces with specific functions as: multilevel parking, restaurant, mountain rescue, mountain police, sport shop

andrent, rest rooms, etc.)

Status: Construction finalised

The investment includes the following constructions: Cable transportation systems, Ski slopes, Multifunctional building at elevation 1320m, Multifunctional building at elevation 1850m, Acces roads, Power utilities.

SKI AREA VOINEASA, ROMANIA