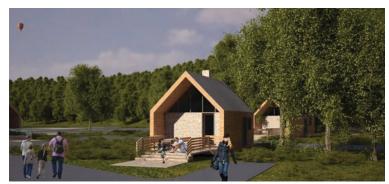

### **QEBELE MOUNTAIN RESORT, AZERBAIJAN**

Location and year: Voineasa, Valcea County, Romania, 2010-2012

Client name: Voineasa Municipallity

Program: Mountain resort (ski area with slopes, cable transportation, artificial snow,

outdoor and indoor public spaces with specific functions as: multilevel parking, restaurant, mountain rescue, mountain police, sport shop

andrent, rest rooms, etc.)

Status: Construction finalised

The investment includes the following constructions: Cable transportation systems, Ski slopes, Multifunctional building at elevation 1320m, Multifunctional building at elevation 1850m, Acces roads, Power utilities.

SKI AREA VOINEASA, ROMANIA