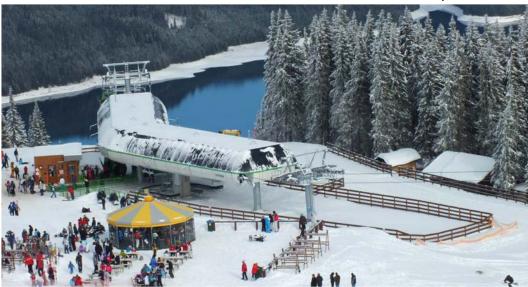

### **QEBELE MOUNTAIN RESORT, AZERBAIJAN**

Location and year: Voineasa, Valcea County, Romania, 2010-2012

Client name: Voineasa Municipallity

Program: Mountain resort (ski area with slopes, cable transportation, artificial snow,

outdoor and indoor public spaces with specific functions as: multilevel parking, restaurant, mountain rescue, mountain police, sport shop

andrent, rest rooms, etc.)

Status: Construction finalised

The investment includes the following constructions: Cable transportation systems, Ski slopes, Multifunctional building at elevation 1320m, Multifunctional building at elevation 1850m, Acces roads, Power utilities.

SKI AREA VOINEASA, ROMANIA