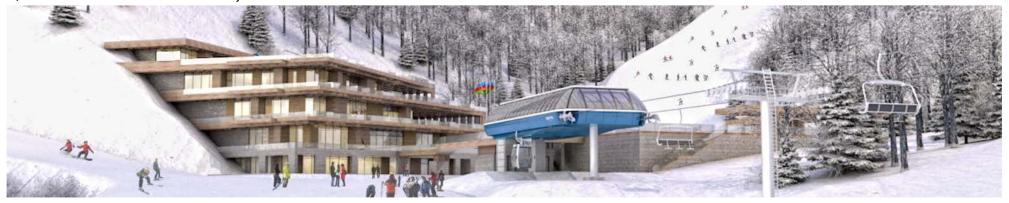

### **QEBELE MOUNTAIN RESORT, AZERBAIJAN**

Location and year: Voineasa, Valcea County, Romania, 2010-2012

Client name: Voineasa Municipallity

Program: Mountain resort (ski area with slopes, cable transportation, artificial snow,

outdoor and indoor public spaces with specific functions as: multilevel parking, restaurant, mountain rescue, mountain police, sport shop

andrent, rest rooms, etc.)

Status: Construction finalised

The investment includes the following constructions: Cable transportation systems, Ski slopes, Multifunctional building at elevation 1320m, Multifunctional building at elevation 1850m, Acces roads, Power utilities.

SKI AREA VOINEASA, ROMANIA