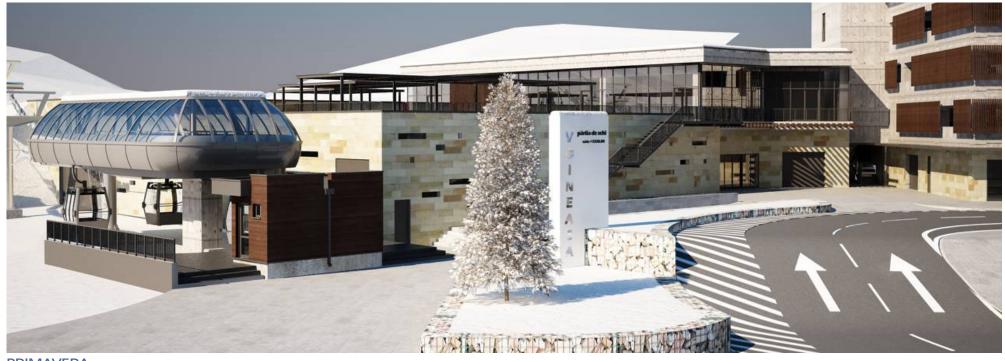

### **QEBELE MOUNTAIN RESORT, AZERBAIJAN**

Location and year: Voineasa, Valcea County, Romania, 2010-2012

Client name: Voineasa Municipallity

Program: Mountain resort (ski area with slopes, cable transportation, artificial snow,

outdoor and indoor public spaces with specific functions as: multilevel parking, restaurant, mountain rescue, mountain police, sport shop

andrent, rest rooms, etc.)

Status: Construction finalised

The investment includes the following constructions: Cable transportation systems, Ski slopes, Multifunctional building at elevation 1320m, Multifunctional building at elevation 1850m, Acces roads, Power utilities.

SKI AREA VOINEASA, ROMANIA