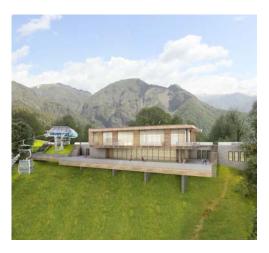

### **QEBELE MOUNTAIN RESORT, AZERBAIJAN**

Location and year: Voineasa, Valcea County, Romania, 2010-2012

Client name: Voineasa Municipallity

Program: Mountain resort (ski area with slopes, cable transportation, artificial snow,

outdoor and indoor public spaces with specific functions as: multilevel parking, restaurant, mountain rescue, mountain police, sport shop

andrent, rest rooms, etc.)

Status: Construction finalised

The investment includes the following constructions: Cable transportation systems, Ski slopes, Multifunctional building at elevation 1320m, Multifunctional building at elevation 1850m, Acces roads, Power utilities.

SKI AREA VOINEASA, ROMANIA