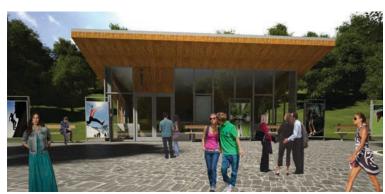

### **QEBELE MOUNTAIN RESORT, AZERBAIJAN**

Location and year: Voineasa, Valcea County, Romania, 2010-2012

Client name: Voineasa Municipallity

Program: Mountain resort (ski area with slopes, cable transportation, artificial snow,

outdoor and indoor public spaces with specific functions as: multilevel parking, restaurant, mountain rescue, mountain police, sport shop

andrent, rest rooms, etc.)

Status: Construction finalised

The investment includes the following constructions: Cable transportation systems, Ski slopes, Multifunctional building at elevation 1320m, Multifunctional building at elevation 1850m, Acces roads, Power utilities.

SKI AREA VOINEASA, ROMANIA