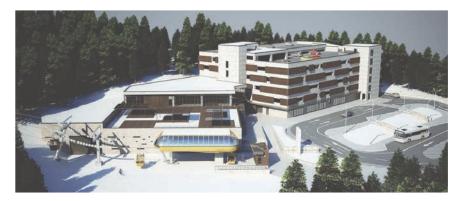

### **QEBELE MOUNTAIN RESORT, AZERBAIJAN**

Location and year: Voineasa, Valcea County, Romania, 2010-2012

Client name: Voineasa Municipallity

Program: Mountain resort (ski area with slopes, cable transportation, artificial snow,

outdoor and indoor public spaces with specific functions as: multilevel parking, restaurant, mountain rescue, mountain police, sport shop

andrent, rest rooms, etc.)

Status: Construction finalised

The investment includes the following constructions: Cable transportation systems, Ski slopes, Multifunctional building at elevation 1320m, Multifunctional building at elevation 1850m, Acces roads, Power utilities.

SKI AREA VOINEASA, ROMANIA