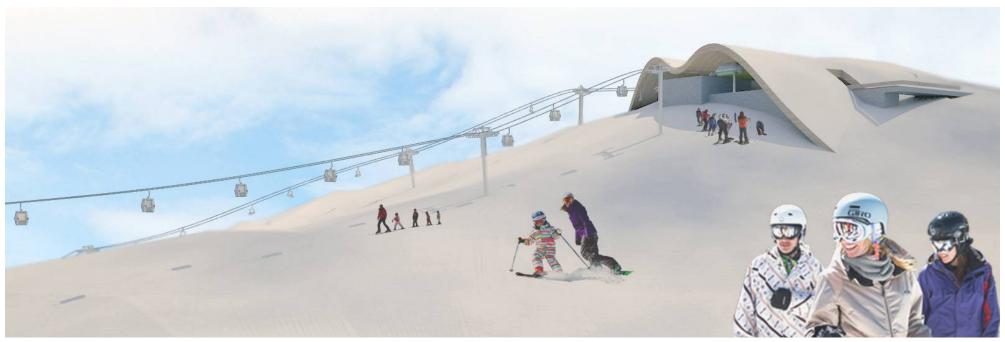

### **QEBELE MOUNTAIN RESORT, AZERBAIJAN**

Location and year: Voineasa, Valcea County, Romania, 2010-2012

Client name: Voineasa Municipallity

Program: Mountain resort (ski area with slopes, cable transportation, artificial snow,

outdoor and indoor public spaces with specific functions as: multilevel parking, restaurant, mountain rescue, mountain police, sport shop

andrent, rest rooms, etc.)

Status: Construction finalised

The investment includes the following constructions: Cable transportation systems, Ski slopes, Multifunctional building at elevation 1320m, Multifunctional building at elevation 1850m, Acces roads, Power utilities.

SKI AREA VOINEASA, ROMANIA