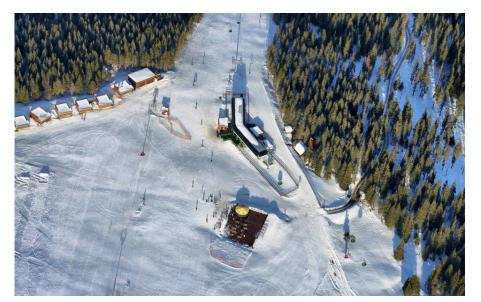

### **QEBELE MOUNTAIN RESORT, AZERBAIJAN**

Location and year: Voineasa, Valcea County, Romania, 2010-2012

Client name: Voineasa Municipallity

Program: Mountain resort (ski area with slopes, cable transportation, artificial snow,

outdoor and indoor public spaces with specific functions as: multilevel parking, restaurant, mountain rescue, mountain police, sport shop

andrent, rest rooms, etc.)

Status: Construction finalised

The investment includes the following constructions: Cable transportation systems, Ski slopes, Multifunctional building at elevation 1320m, Multifunctional building at elevation 1850m, Acces roads, Power utilities.

SKI AREA VOINEASA, ROMANIA