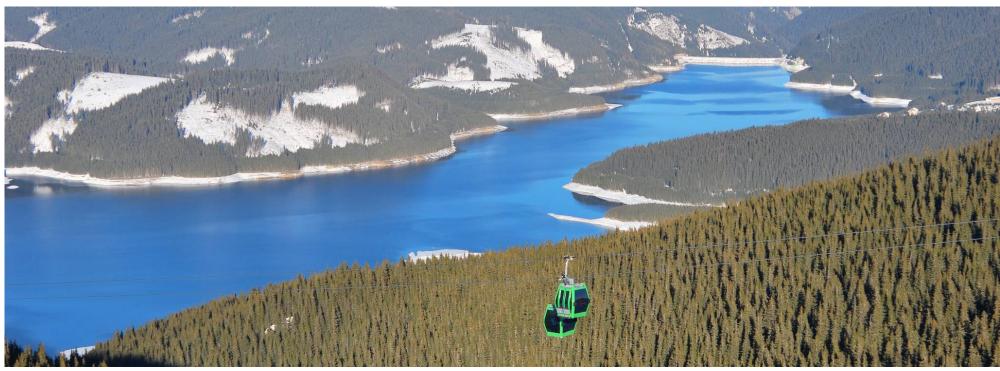

### **QEBELE MOUNTAIN RESORT, AZERBAIJAN**

Location and year: Voineasa, Valcea County, Romania, 2010-2012

Client name: Voineasa Municipallity

Program: Mountain resort (ski area with slopes, cable transportation, artificial snow,

outdoor and indoor public spaces with specific functions as: multilevel parking, restaurant, mountain rescue, mountain police, sport shop

andrent, rest rooms, etc.)

Status: Construction finalised

The investment includes the following constructions: Cable transportation systems, Ski slopes, Multifunctional building at elevation 1320m, Multifunctional building at elevation 1850m, Acces roads, Power utilities.

SKI AREA VOINEASA, ROMANIA