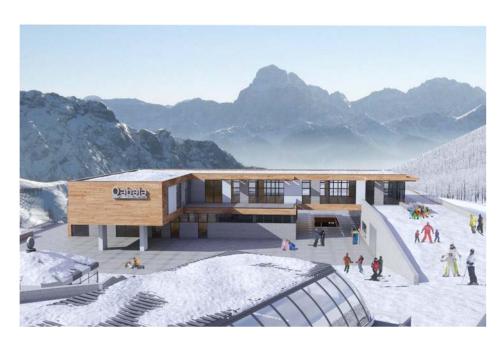

## **QEBELE MOUNTAIN RESORT, AZERBAIJAN**

Location and year: Azerbaijan, Qebele, 2012

Client name: Leitner Turkey

Program: Mountain resort with ski slopes, cable transportation, outdoor and indoor

public spaces with function as: restaurant, caffe, ski school, medical clinic,

ski service area, ski patrol, retail sales.

Status: Construction phase

### **QEBELE MOUNTAIN RESORT, AZERBAIJAN**