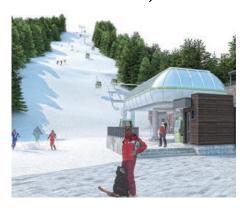

### **QEBELE MOUNTAIN RESORT, AZERBAIJAN**

Location and year: Voineasa, Valcea County, Romania, 2010-2012

Client name: Voineasa Municipallity

Program: Mountain resort (ski area with slopes, cable transportation, artificial snow,

outdoor and indoor public spaces with specific functions as: multilevel parking, restaurant, mountain rescue, mountain police, sport shop

andrent, rest rooms, etc.)

Status: Construction finalised

The investment includes the following constructions: Cable transportation systems, Ski slopes, Multifunctional building at elevation 1320m, Multifunctional building at elevation 1850m, Acces roads, Power utilities.

SKI AREA VOINEASA, ROMANIA