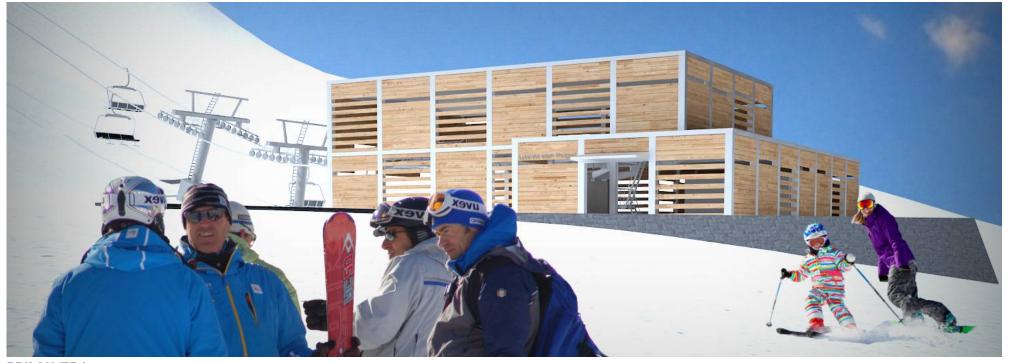

# PLEŠIVEC SKI AREA, CZECH REPUBLIC

Location and year: Czech Republic, 2013

Client name: Leitner

Program: The construction coating for existing ropeway stations

Status: Architectural concept

PLEŠIVEC SKI AREA, CZECH REPUBLIC