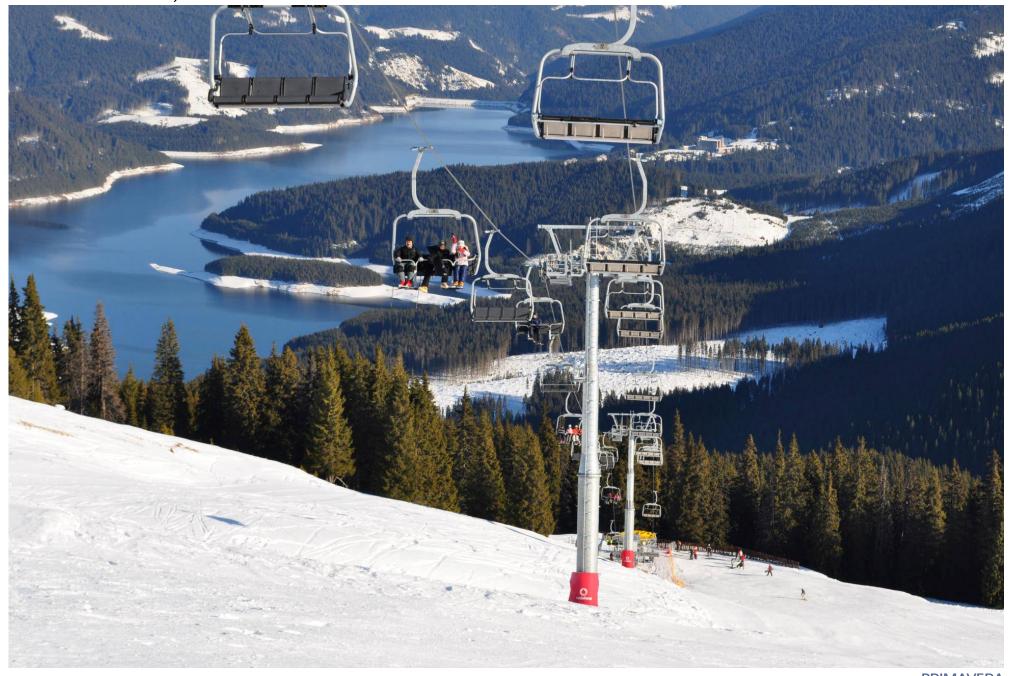

### **QEBELE MOUNTAIN RESORT, AZERBAIJAN**

Location and year: Voineasa, Valcea County, Romania, 2010-2012

Client name: Voineasa Municipallity

Program: Mountain resort (ski area with slopes, cable transportation, artificial snow,

outdoor and indoor public spaces with specific functions as: multilevel parking, restaurant, mountain rescue, mountain police, sport shop

andrent, rest rooms, etc.)

Status: Construction finalised

The investment includes the following constructions: Cable transportation systems, Ski slopes, Multifunctional building at elevation 1320m, Multifunctional building at elevation 1850m, Acces roads, Power utilities.

SKI AREA VOINEASA, ROMANIA