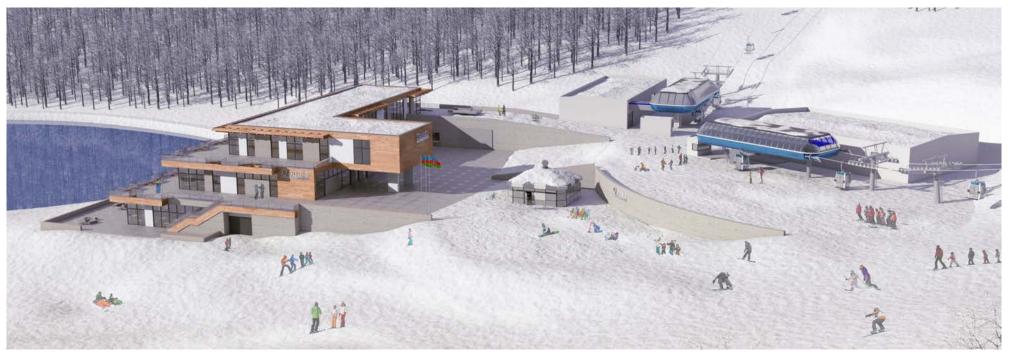

## TUFAN SKI CENTER, AZERBAIJAN

Location and year: Azerbaijan, Qebele, 2013

Client name: Leitner Turkey

Program: Mountain Resort with ski slopes, cable transportation, outdoor and indoor

public spaces with function as: restaurant, cafe, lounge, day care, clinic, ski

service area, ski patrol, retail sales.

Status: Architectural concept

TUFAN SKI CENTER, AZERBAIJAN