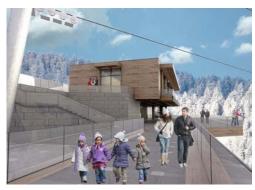

### **QEBELE MOUNTAIN RESORT, AZERBAIJAN**

Location and year: Voineasa, Valcea County, Romania, 2010-2012

Client name: Voineasa Municipallity

Program: Mountain resort (ski area with slopes, cable transportation, artificial snow,

outdoor and indoor public spaces with specific functions as: multilevel parking, restaurant, mountain rescue, mountain police, sport shop

andrent, rest rooms, etc.)

Status: Construction finalised

The investment includes the following constructions: Cable transportation systems, Ski slopes, Multifunctional building at elevation 1320m, Multifunctional building at elevation 1850m, Acces roads, Power utilities.

SKI AREA VOINEASA, ROMANIA