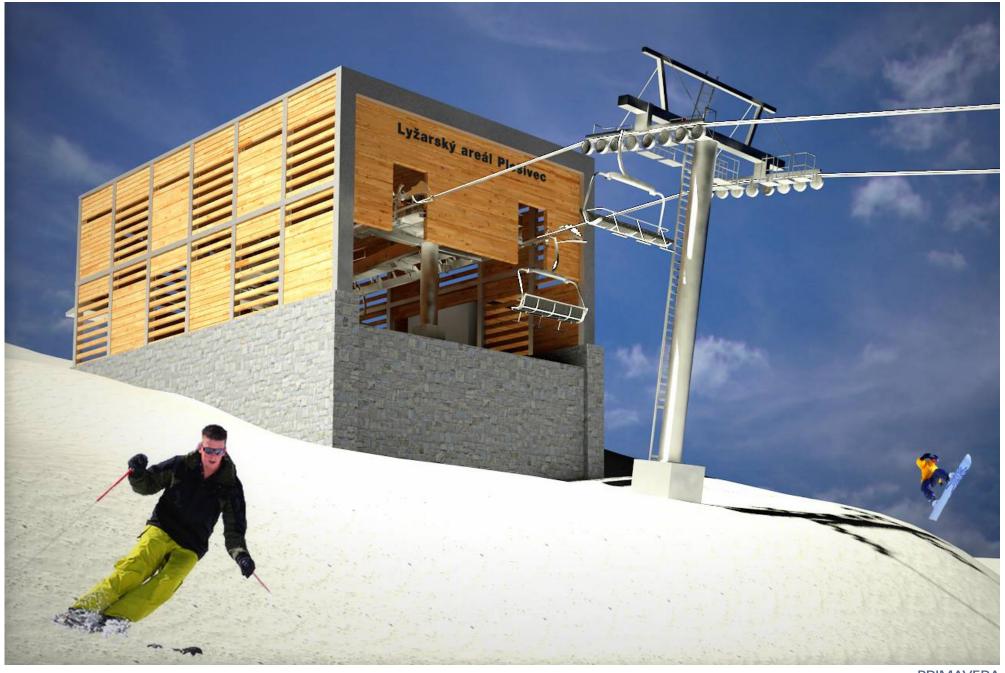

# PLEŠIVEC SKI AREA, CZECH REPUBLIC

Location and year: Czech Republic, 2013

Client name: Leitner

Program: The construction coating for existing ropeway stations

Status: Architectural concept

PLEŠIVEC SKI AREA, CZECH REPUBLIC