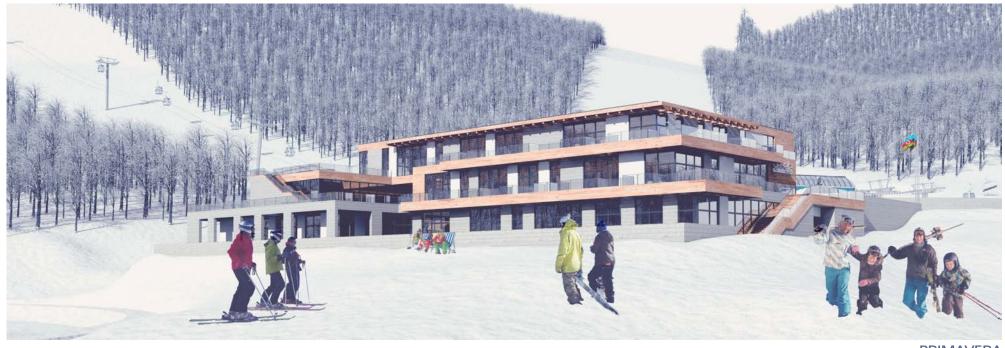

### **QEBELE MOUNTAIN RESORT, AZERBAIJAN**

Location and year: Voineasa, Valcea County, Romania, 2010-2012

Client name: Voineasa Municipallity

Program: Mountain resort (ski area with slopes, cable transportation, artificial snow,

outdoor and indoor public spaces with specific functions as: multilevel parking, restaurant, mountain rescue, mountain police, sport shop

andrent, rest rooms, etc.)

Status: Construction finalised

The investment includes the following constructions: Cable transportation systems, Ski slopes, Multifunctional building at elevation 1320m, Multifunctional building at elevation 1850m, Acces roads, Power utilities.

SKI AREA VOINEASA, ROMANIA