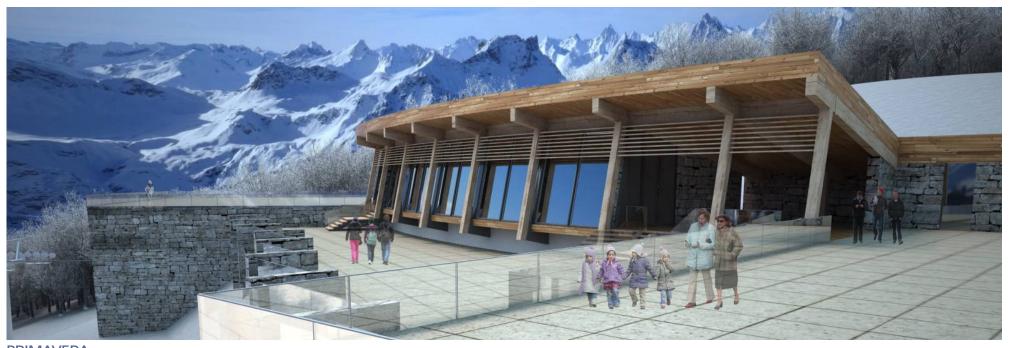

### **QEBELE MOUNTAIN RESORT, AZERBAIJAN**

Location and year: Voineasa, Valcea County, Romania, 2010-2012

Client name: Voineasa Municipallity

Program: Mountain resort (ski area with slopes, cable transportation, artificial snow,

outdoor and indoor public spaces with specific functions as: multilevel parking, restaurant, mountain rescue, mountain police, sport shop

andrent, rest rooms, etc.)

Status: Construction finalised

The investment includes the following constructions: Cable transportation systems, Ski slopes, Multifunctional building at elevation 1320m, Multifunctional building at elevation 1850m, Acces roads, Power utilities.

SKI AREA VOINEASA, ROMANIA