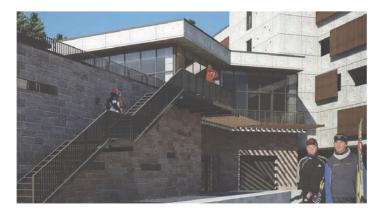

### **QEBELE MOUNTAIN RESORT, AZERBAIJAN**

Location and year: Voineasa, Valcea County, Romania, 2010-2012

Client name: Voineasa Municipallity

Program: Mountain resort (ski area with slopes, cable transportation, artificial snow,

outdoor and indoor public spaces with specific functions as: multilevel parking, restaurant, mountain rescue, mountain police, sport shop

andrent, rest rooms, etc.)

Status: Construction finalised

The investment includes the following constructions: Cable transportation systems, Ski slopes, Multifunctional building at elevation 1320m, Multifunctional building at elevation 1850m, Acces roads, Power utilities.

SKI AREA VOINEASA, ROMANIA