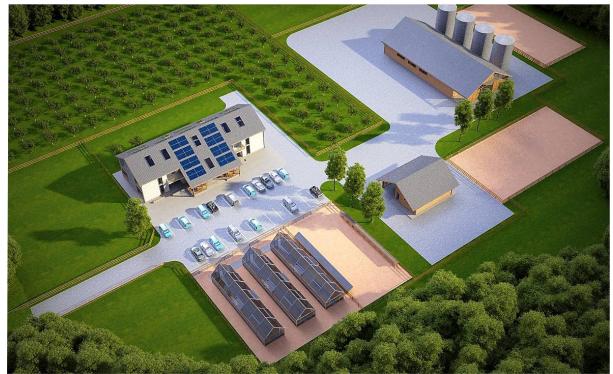

### **BISTRITA MOUNTAIN RESORT, ROMANIA**

Location and year: Romania, Bistrita-Nasaud County, 2013

Client name: Municipallity

Program: "All season" mountain resort

Status: Architectural concept

Romanian people enjoy quality vacations and most of them choose high standard places where they can have good accommodation as well as various outdoor activities.

The proposed investment objects are: Ski Area, Adventure Park "Dracula"; Recreational Sailing Center; Water sports Center; Water Park; Horseback riding Center; Hiking and biking trails; Sight-seeing Spot and Paraglide; Rental Shop for Sports Equipment; Camping Village; Ecological Sheepfold; Production, Collection and Exhibition Center for Traditional Products; Tourist Information Point.