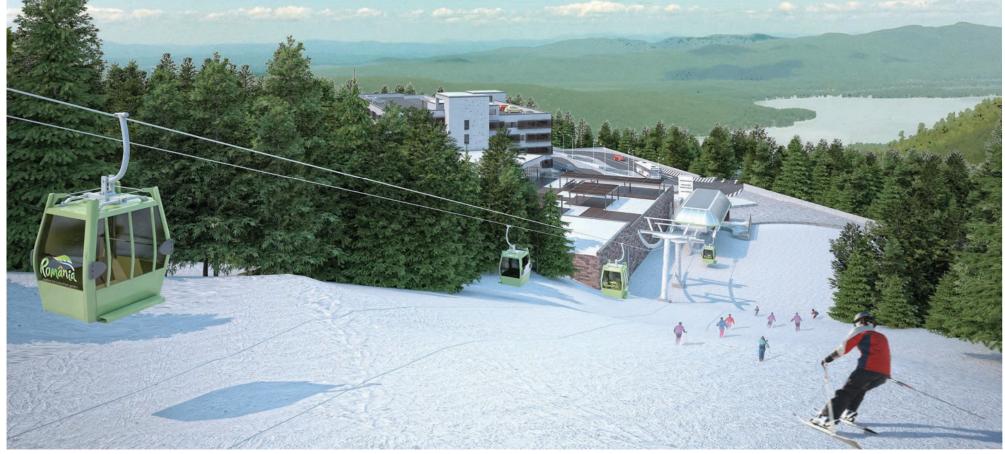

### **QEBELE MOUNTAIN RESORT, AZERBAIJAN**

Location and year: Voineasa, Valcea County, Romania, 2010-2012

Client name: Voineasa Municipallity

Program: Mountain resort (ski area with slopes, cable transportation, artificial snow,

outdoor and indoor public spaces with specific functions as: multilevel parking, restaurant, mountain rescue, mountain police, sport shop

andrent, rest rooms, etc.)

Status: Construction finalised

The investment includes the following constructions: Cable transportation systems, Ski slopes, Multifunctional building at elevation 1320m, Multifunctional building at elevation 1850m, Acces roads, Power utilities.

SKI AREA VOINEASA, ROMANIA