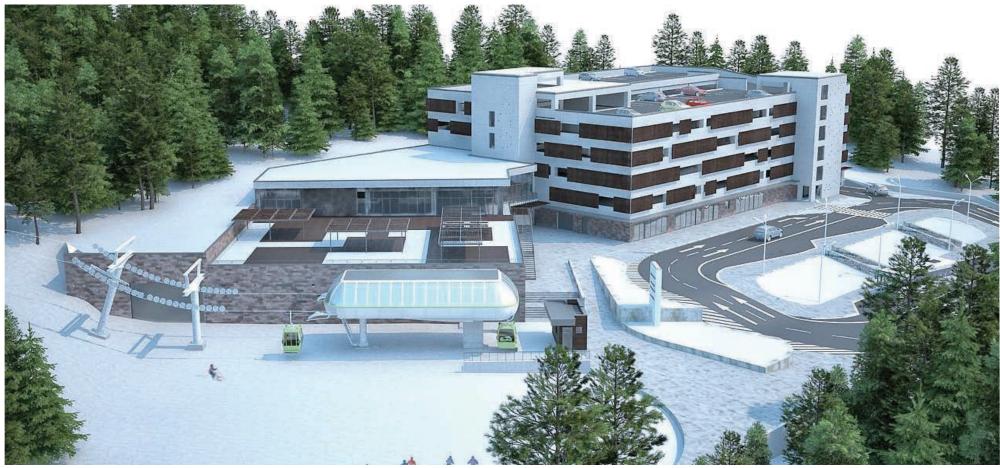

### **QEBELE MOUNTAIN RESORT, AZERBAIJAN**

Location and year: Voineasa, Valcea County, Romania, 2010-2012

Client name: Voineasa Municipallity

Program: Mountain resort (ski area with slopes, cable transportation, artificial snow,

outdoor and indoor public spaces with specific functions as: multilevel parking, restaurant, mountain rescue, mountain police, sport shop

andrent, rest rooms, etc.)

Status: Construction finalised

The investment includes the following constructions: Cable transportation systems, Ski slopes, Multifunctional building at elevation 1320m, Multifunctional building at elevation 1850m, Acces roads, Power utilities.

SKI AREA VOINEASA, ROMANIA