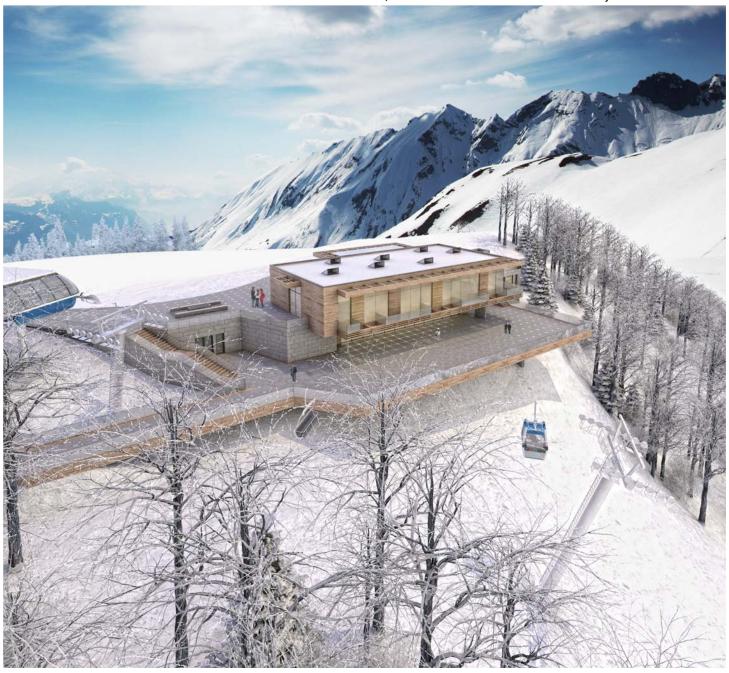

### **QEBELE MOUNTAIN RESORT, AZERBAIJAN**

Location and year: Voineasa, Valcea County, Romania, 2010-2012

Client name: Voineasa Municipallity

Program: Mountain resort (ski area with slopes, cable transportation, artificial snow,

outdoor and indoor public spaces with specific functions as: multilevel parking, restaurant, mountain rescue, mountain police, sport shop

andrent, rest rooms, etc.)

Status: Construction finalised

The investment includes the following constructions: Cable transportation systems, Ski slopes, Multifunctional building at elevation 1320m, Multifunctional building at elevation 1850m, Acces roads, Power utilities.

SKI AREA VOINEASA, ROMANIA